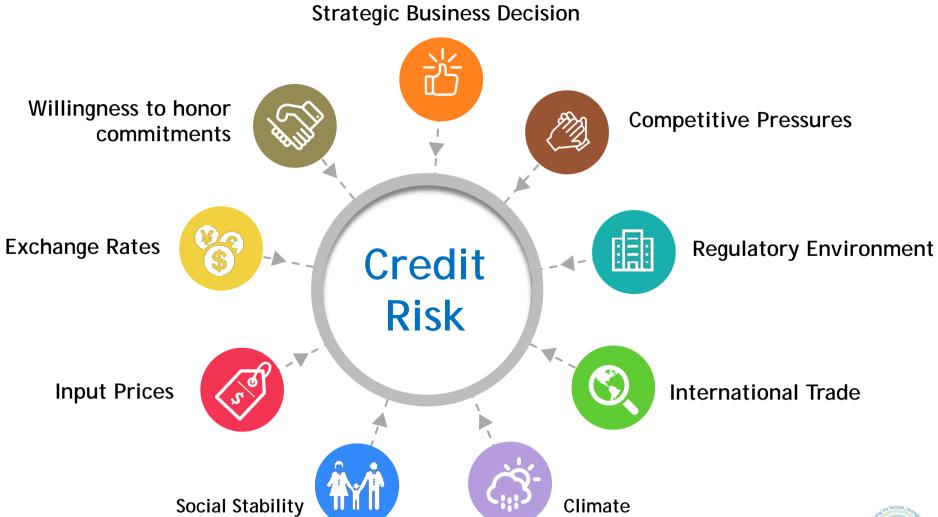

#### **Credit Risk - The Real Factors**

#### The Decoherence in Framework and Reality

# The Decoherence in Framework and Reality