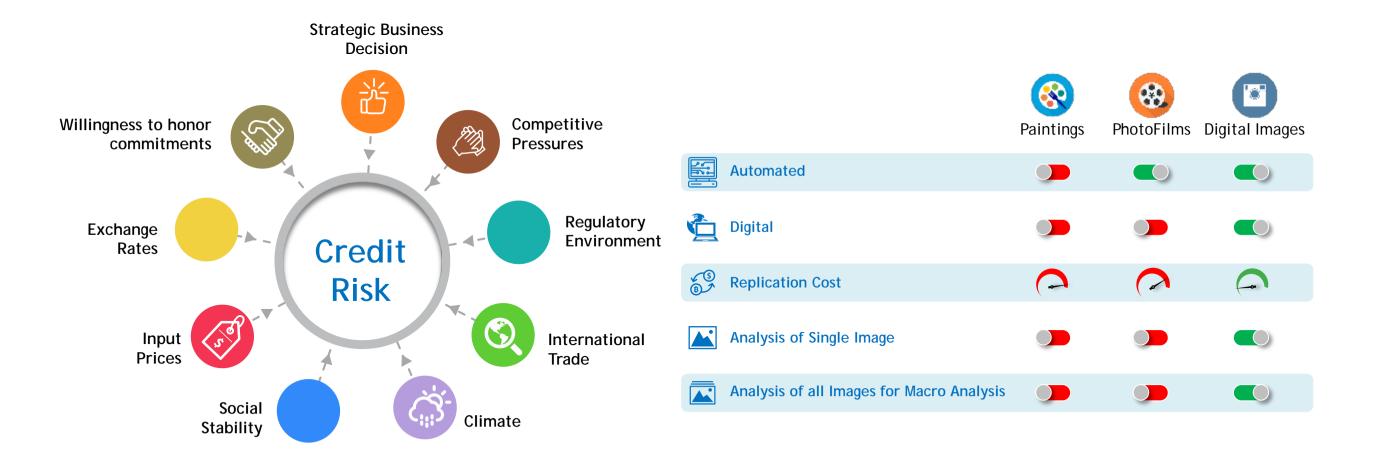

#### **Credit Risk - The Real Factors**

# ImagePulse

- Apply deep learning to photographs of households to estimate income for the household
- A new way of retail credit risk assessment to assist in financial inclusion with verifiable risk assessment