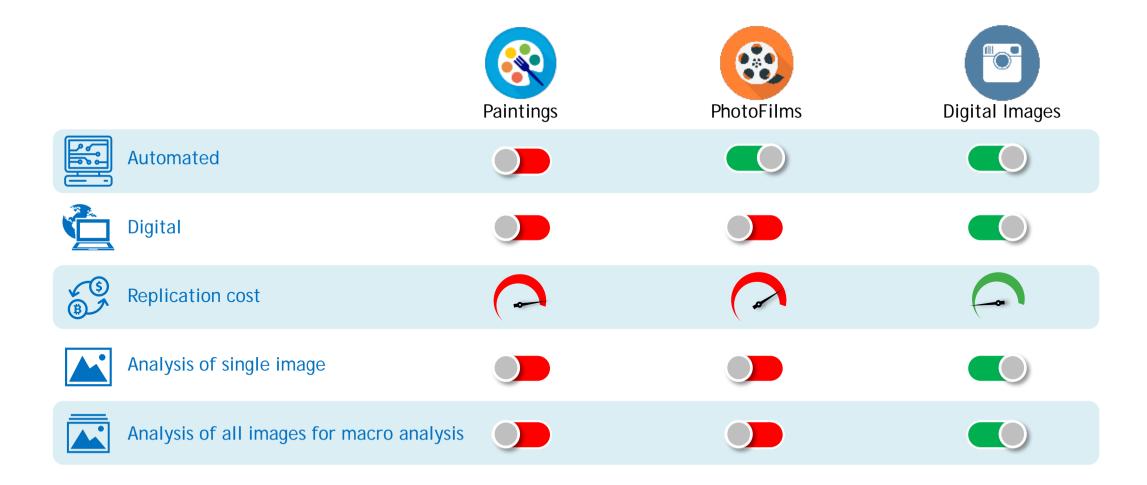

# ImagePulse

- Apply deep learning to photographs of households to estimate income for the household
- A new way of retail credit risk assessment to assist in financial inclusion with verifiable risk assessment