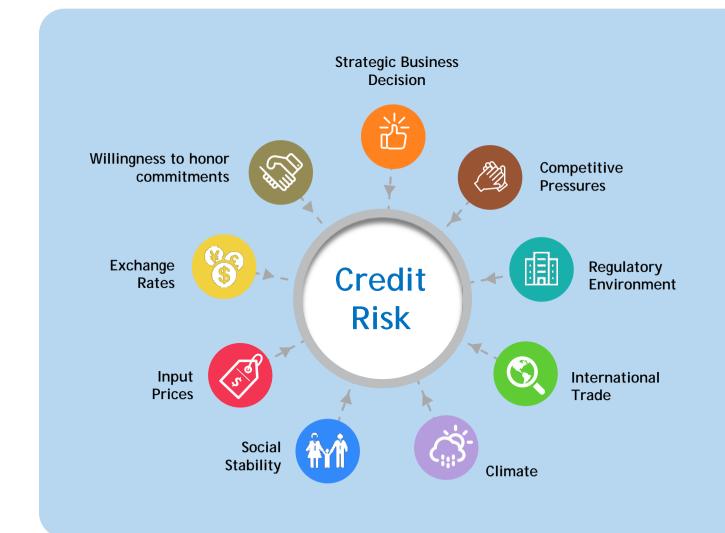

#### **Credit Risk - The Real Factors**

#### The Decoherence in Framework and Reality

# The Decoherence in Framework and Reality