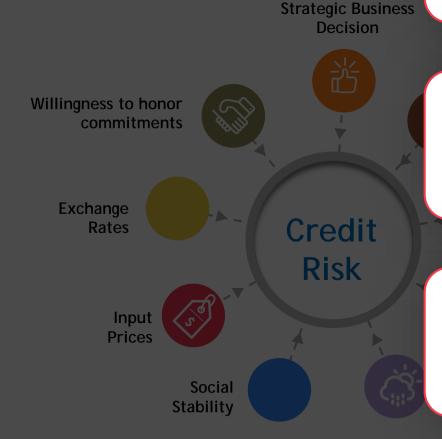

# ImagePulse

- Apply deep learning to photographs of households to estimate income for the household
- A new way of retail credit risk assessment to assist in financial inclusion with verifiable risk assessment