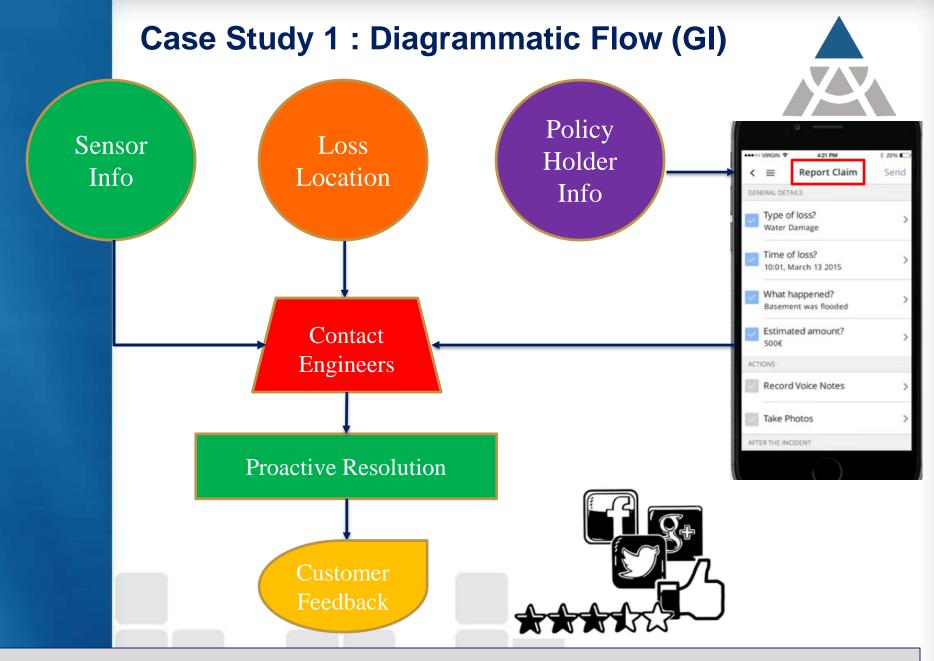

## Case Study 1: Home Insurance (GI)

Ms. Iyer Customer

Bought New House Opted Home Insurance

CCTV, Sensors, Integrated Mobile App

Water Leak (Basement) Sensor intimates Mobile App

Ms. Iyer gets Alert on the Mobile App

Shuts Down the Water Supply from Mobile App

Technology helps build a healthy and safe life