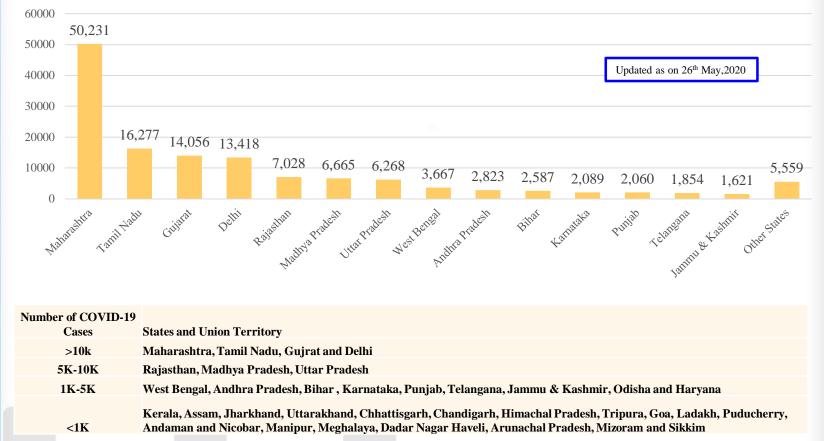

## India Dashboard Covid19 by state

Data from: daily report of Public health department, Government of Maharashtra