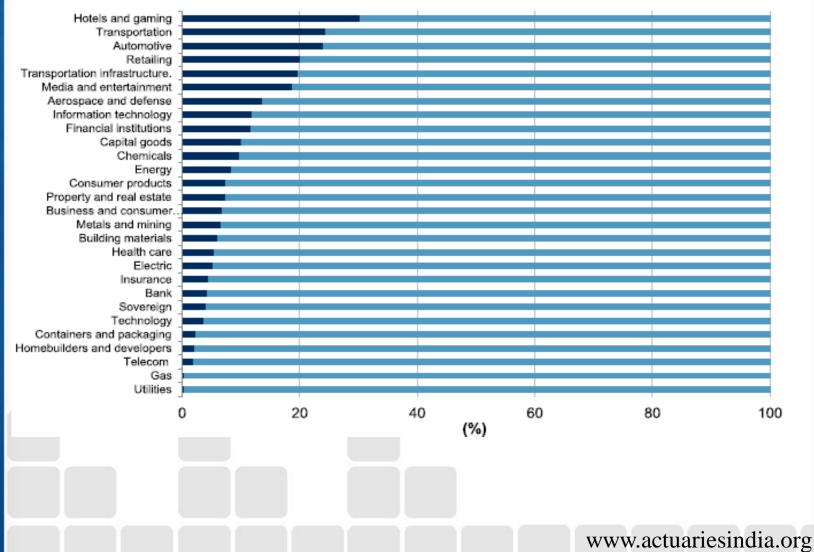

### Insurance sector is expected to be resilient

S&P Global Ratings sector breakdown of corporate and sovereign issuers affected by COVID-19, as of March 26, 2020