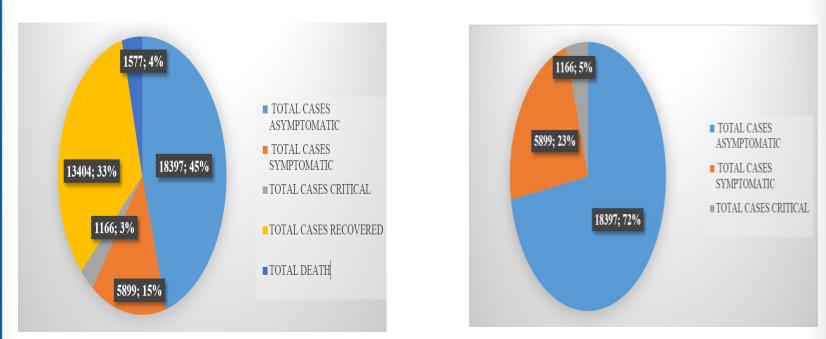

## India Dashboard Covid19 snapshot

Status of COVID-19 Cases in Maharashtra (N=40443)\*

Current Status of COVID-19 admitted Pateints in Maharashti (N=25462)\*

- Less than 30% of positive cases require hospitalisation
- The recovery rate experience is good