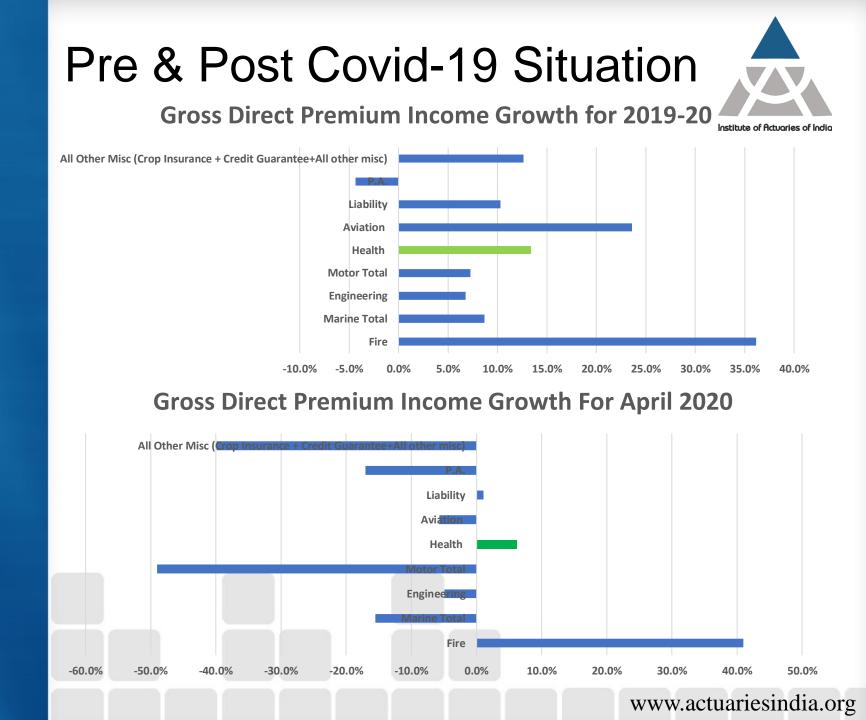

# Covid-19 After fall and the Emergence of the Indian Insurance Ecosystem

Institute of Actuaries of India

Ms Raunak Jha & Mr Randip Singh

# Agenda of Talk

- Snapshot of Current Situation
- Emerging Insurance Landscape post Covid-19
  - Insurers
  - Consumers
  - Provider Network
  - Regulator
- Key Unknowns and Way forward!

## **Current Situation in Focus**