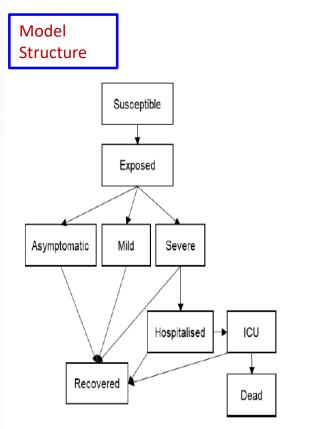

## Covid19 risk and claims assessment approach

Source: IHRM seminar, SA

#### R0 = 3

Proportion of asymptomatic cases = 75%

• Relative Infectiousness of asymptomatic cases (to symptomatic cases) -50%

Institute of Actuaries of India

- 30% of mild cases detected, all severe and critical cases detected\*
- Lockdown effect = 60% x R0
- *NPIs after lockdown* = 75% x R0
- Infectiousness pre isolation: Asymptomatic 10 days, Mild 7 days, Severe 2.3 days,
- Severe isolated in hospital for 3.7 days
- Hospital stay: 10 days if not critical, 6 critical days if critical plus 10 days in ICU if recover or 6 if die
- Proportion of admissions ending in ICU = 21.3%.
- Scenario 2 (else equal to base)
- R0 = 2.6
- Asymptomatic proportion = 50%
- Scenario 3 (else equal to base)
- Lockdown effect = 50% x R0
- NPIs after lockdown effect = 70% x R0
- Scenario 4 (else equal to base)
- Lockdown effect = 70% x R0
- NPIs after lockdown effect = 80% x R0