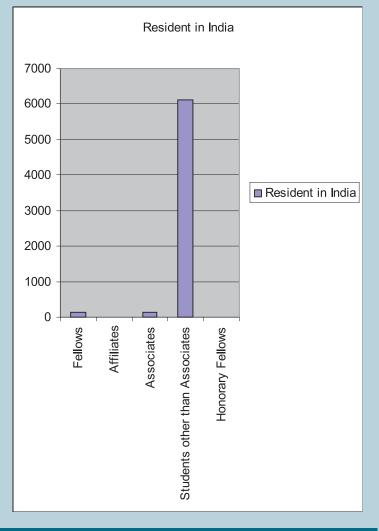

#### 1.3 Analysis according to location as at 31 03 2007

| Class of Members    | Resident in India | Resident in rest of<br>the world | Total |
|---------------------|-------------------|----------------------------------|-------|
| Fellows             | 142               | 75                               | 217   |
| Affiliates          | 7                 | 20                               | 27    |
| Associates          | 125               | 10                               | 135   |
| Students other than |                   |                                  |       |
| Associates          | 6120              | 80                               | 6200  |
| Honorary Fellows    | 3                 | 3                                | 6     |
| Total               | 6397              | 188                              | 6585  |