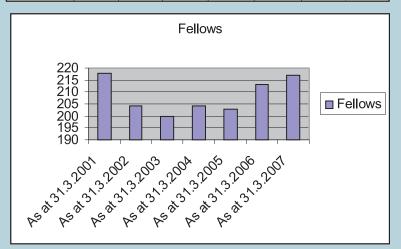

#### 1.1Analysis

| Class of<br>Membership | As at<br>31 3 2001 | As at<br>31 3 2002 | As at<br>31 3 2003 | As at<br>31 3 2004 | As at<br>31 3 2005 | As at<br>31 3 2006 | As at<br>31 3 2007 |
|------------------------|--------------------|--------------------|--------------------|--------------------|--------------------|--------------------|--------------------|
| Fellows                | 218                | 204                | 200                | 204                | 203                | 213                | 217                |
| Affiliates             | 4                  | 19                 | 23                 | 24                 | 18                 | 23                 | 27                 |
| Associates             | 122                | 122                | 118                | 120                | 136                | 131                | 135                |
| Students other         |                    |                    |                    |                    |                    |                    |                    |
| than Associates        | 604                | 1, 494             | 1, 905             | 2815               | 3486               | 5552               | 6200               |
| Total                  | 948                | 1, 839             | 2, 246             | 3163               | 3843               | 5919               | 6579               |
| Hon. Fellows           | 5                  | 6                  | 6                  | 6                  | 6                  | 6                  | 6                  |
| Grand Total            | 953                | 1, 845             | 2, 252             | 3169               | 3849               | 5925               | 6585               |