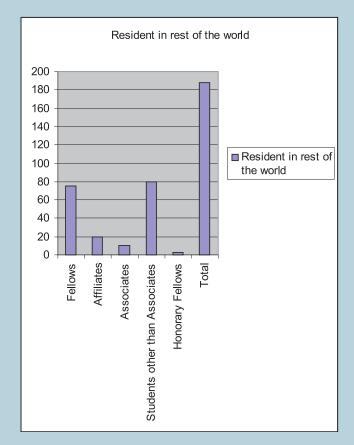

#### 1.3 Analysis according to location as at 31 03 2007

| Class of Members    | Resident in India | Resident in rest of<br>the world | Total |
|---------------------|-------------------|----------------------------------|-------|
| Fellows             | 142               | 75                               | 217   |
| Affiliates          | 7                 | 20                               | 27    |
| Associates          | 125               | 10                               | 135   |
| Students other than |                   |                                  |       |
| Associates          | 6120              | 80                               | 6200  |
| Honorary Fellows    | 3                 | 3                                | 6     |
| Total               | 6397              | 188                              | 6585  |