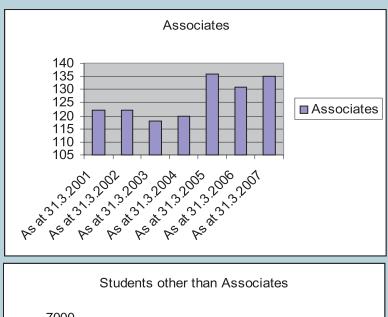

#### 1.1Analysis

| Class of<br>Membership | As at<br>31 3 2001 | As at<br>31 3 2002 | As at<br>31 3 2003 | As at<br>31 3 2004 | As at<br>31 3 2005 | As at<br>31 3 2006 | As at<br>31 3 2007 |
|------------------------|--------------------|--------------------|--------------------|--------------------|--------------------|--------------------|--------------------|
| Fellows                | 218                | 204                | 200                | 204                | 203                | 213                | 217                |
| Affiliates             | 4                  | 19                 | 23                 | 24                 | 18                 | 23                 | 27                 |
| Associates             | 122                | 122                | 118                | 120                | 136                | 131                | 135                |
| Students other         |                    |                    |                    |                    |                    |                    |                    |
| than Associates        | 604                | 1, 494             | 1, 905             | 2815               | 3486               | 5552               | 6200               |
| Total                  | 948                | 1, 839             | 2, 246             | 3163               | 3843               | 5919               | 6579               |
| Hon. Fellows           | 5                  | 6                  | 6                  | 6                  | 6                  | 6                  | 6                  |
| Grand Total            | 953                | 1, 845             | 2, 252             | 3169               | 3849               | 5925               | 6585               |