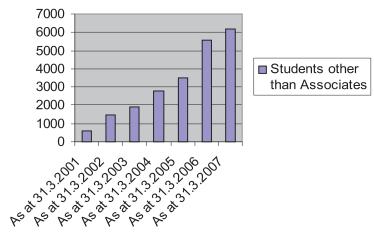

#### 1.1Analysis

| Class of<br>Membership | As at<br>31 3 2001 | As at<br>31 3 2002 | As at<br>31 3 2003 | As at<br>31 3 2004 | As at<br>31 3 2005 | As at<br>31 3 2006 | As at<br>31 3 2007 |
|------------------------|--------------------|--------------------|--------------------|--------------------|--------------------|--------------------|--------------------|
| Fellows                | 218                | 204                | 200                | 204                | 203                | 213                | 217                |
| Affiliates             | 4                  | 19                 | 23                 | 24                 | 18                 | 23                 | 27                 |
| Associates             | 122                | 122                | 118                | 120                | 136                | 131                | 135                |
| Students other         |                    |                    |                    |                    |                    |                    |                    |
| than Associates        | 604                | 1, 494             | 1, 905             | 2815               | 3486               | 5552               | 6200               |
| Total                  | 948                | 1, 839             | 2, 246             | 3163               | 3843               | 5919               | 6579               |
| Hon. Fellows           | 5                  | 6                  | 6                  | 6                  | 6                  | 6                  | 6                  |
| Grand Total            | 953                | 1, 845             | 2, 252             | 3169               | 3849               | 5925               | 6585               |