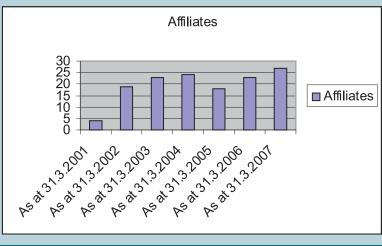

#### 1.1Analysis

| Class of<br>Membership | As at<br>31 3 2001 | As at<br>31 3 2002 | As at<br>31 3 2003 | As at<br>31 3 2004 | As at<br>31 3 2005 | As at<br>31 3 2006 | As at<br>31 3 2007 |
|------------------------|--------------------|--------------------|--------------------|--------------------|--------------------|--------------------|--------------------|
| Fellows                | 218                | 204                | 200                | 204                | 203                | 213                | 217                |
| Affiliates             | 4                  | 19                 | 23                 | 24                 | 18                 | 23                 | 27                 |
| Associates             | 122                | 122                | 118                | 120                | 136                | 131                | 135                |
| Students other         |                    |                    |                    |                    |                    |                    |                    |
| than Associates        | 604                | 1, 494             | 1, 905             | 2815               | 3486               | 5552               | 6200               |
| Total                  | 948                | 1, 839             | 2, 246             | 3163               | 3843               | 5919               | 6579               |
| Hon. Fellows           | 5                  | 6                  | 6                  | 6                  | 6                  | 6                  | 6                  |
| Grand Total            | 953                | 1, 845             | 2, 252             | 3169               | 3849               | 5925               | 6585               |