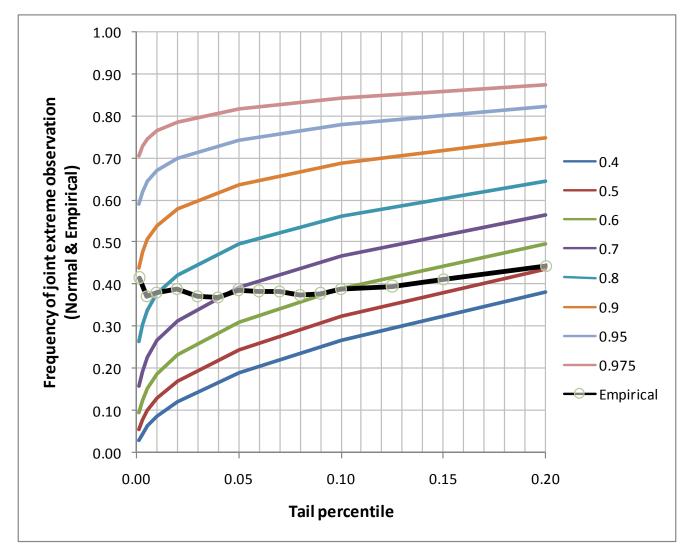

## Analysis of historic equity tails

Pooled DMS tail excess returns to end-2007

#### 2002 Swi 2001 Ita 1992 Jap 1990 Swi 2002 Net 1990 Fra 2002 Ire 1990 Aus In 1931, 10 markets of 2002 Fra 1987 Swi the 16 delivered excess 1992 Den 1984 Den 1990 Spa 1982 Aus returns of -25% or 1990 Bel 1981 Can worse. 1987 Ita 1974 Ita 1987 Fra 1974 Fra 1977 Ita 1974 Can In 1974, 9 markets .... 1976 Spa 1973 Jap 1974 US 1973 Aus 1974 Bel 1970 Ger In 2002, 6 markets .... 1974 Aus 1970 Aus 1966 Bel 1973 UK 1948 Spa 1964 Ita How do the 2008 price 1947 Bel 1952 Ire 1937 US 1952 Aus changes compare? 1932 Spa 1947 Ita 2002 Swe 1932 Net 1941 Net 1990 Swe 1931 Swi 1931 UK 1990 Ire 1931 Ger 1931 Net 1987 Ger 1931 Fra 1931 Ita 1977 Spa 1931 Can 1930 Aus 1974 Swi 1930 US 1921 Swe 1946 Jap 1930 Can 1920 Swi 1931 Swe 1920 Sou 1920 Net 1974 Ire 2002 Ger 1945 Ita 1990 Jap 1931 Bel 1914 Swe 1919 Swi 1907 US 1974 UK 1920 Jap 1931 US 1926 Ita 1908 Jap -75% or -70% to -65% to -60% to -55% to -50% to -45% to -40% to -35% to -30% to -25% -65% -60% -55% -50% -45% -40% -35% -30% worse