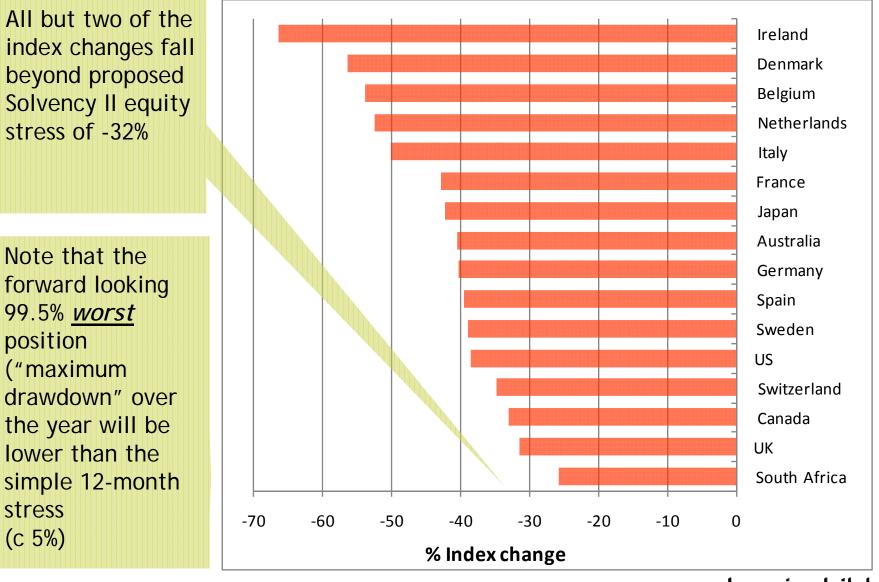

## Year-to-date equity index changes

#### (to 31 Dec 2008)

## Overview

- + Modern capital regimes require firms to set aside capital to survive extreme events.
- + The assessment of these extreme possibilities is an inherently difficult task because they are only rarely seen.
  - Some of the possibilities that <u>should</u> be analyzed will never have been observed in the past.
- + The year 2008 has been a stern test of firms and their financial models which a number of major firms have failed to survive.
- + Important questions have been raised about the value of models and their calibration (parameter choice).
- + Our focus is on the severity of equity market declines and the <u>extraordinary failure of diversification</u>.
- + We will argue that this strong dependence was foreseeable and can be incorporated relatively easily into models.