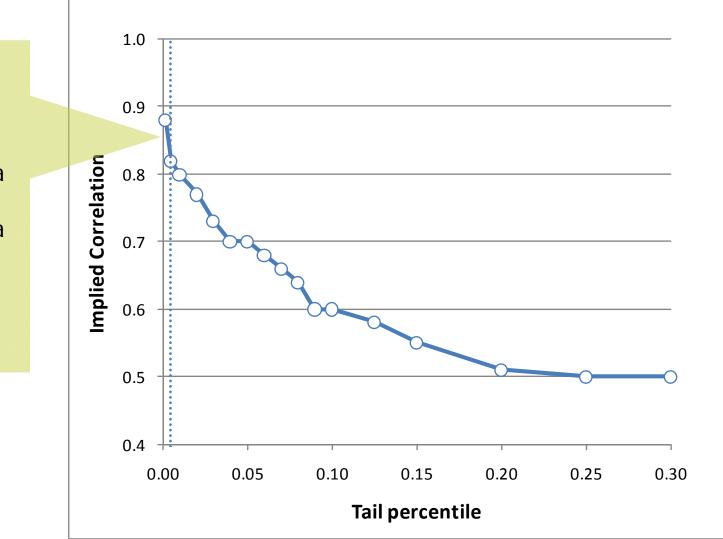

## Analysis of historic equity tails

Pooled DMS tail excess returns to end-2007

#### 2002 Swi 2001 Ita 1992 Jap 1990 Swi 2002 Net 1990 Fra 2002 Ire 1990 Aus In 1931, 10 markets of 2002 Fra 1987 Swi the 16 delivered excess 1992 Den 1984 Den 1990 Spa 1982 Aus returns of -25% or 1990 Bel 1981 Can worse. 1987 Ita 1974 Ita 1987 Fra 1974 Fra 1977 Ita 1974 Can In 1974, 9 markets .... 1976 Spa 1973 Jap 1974 US 1973 Aus 1974 Bel 1970 Ger In 2002, 6 markets .... 1974 Aus 1970 Aus 1966 Bel 1973 UK 1948 Spa 1964 Ita How do the 2008 price 1947 Bel 1952 Ire 1937 US 1952 Aus changes compare? 1932 Spa 1947 Ita 2002 Swe 1932 Net 1941 Net 1990 Swe 1931 Swi 1931 UK 1990 Ire 1931 Ger 1931 Net 1987 Ger 1931 Fra 1931 Ita 1977 Spa 1931 Can 1930 Aus 1974 Swi 1930 US 1921 Swe 1946 Jap 1930 Can 1920 Swi 1931 Swe 1920 Sou 1920 Net 1974 Ire 2002 Ger 1945 Ita 1990 Jap 1931 Bel 1914 Swe 1919 Swi 1907 US 1974 UK 1920 Jap 1931 US 1926 Ita 1908 Jap -75% or -70% to -65% to -60% to -55% to -50% to -45% to -40% to -35% to -30% to -25% -65% -60% -55% -50% -45% -40% -35% -30% worse