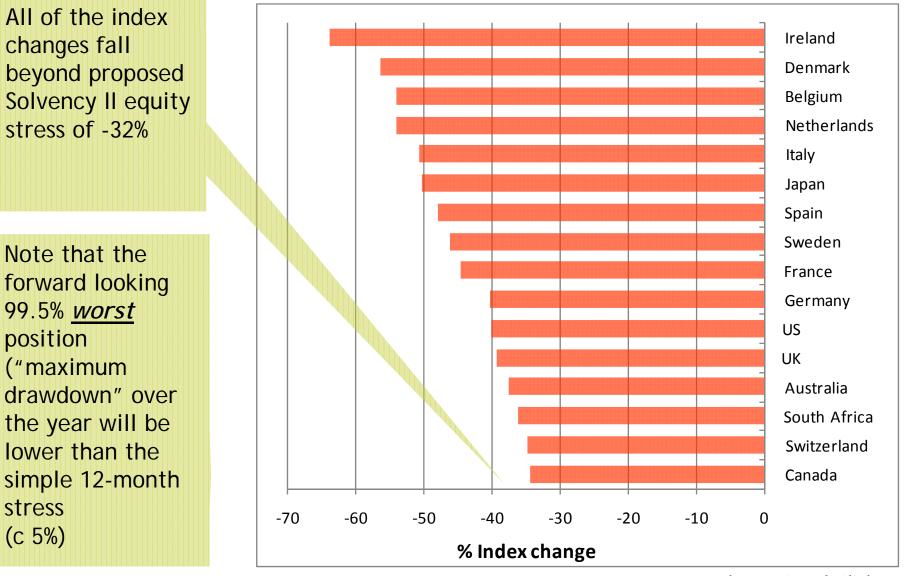

## Year-to-date equity index changes

### (to 28 Oct 2008)

## Overview

- + Modern capital regimes require firms to set aside capital to survive extreme events.
- + The assessment of these extreme possibilities is an inherently difficult task because they are only rarely seen.
  - Some of the possibilities that <u>should</u> be analyzed will never have been observed in the past.
- + The year 2008 has been a stern test of firms and their financial models which a number of major firms have failed to survive.
- + Important questions have been raised about the value of models and their calibration (parameter choice).
- + Our focus is on the severity of equity market declines and the <u>extraordinary failure of diversification</u>.
- + We will argue that this strong dependence was foreseeable and can be incorporated relatively easily into models.