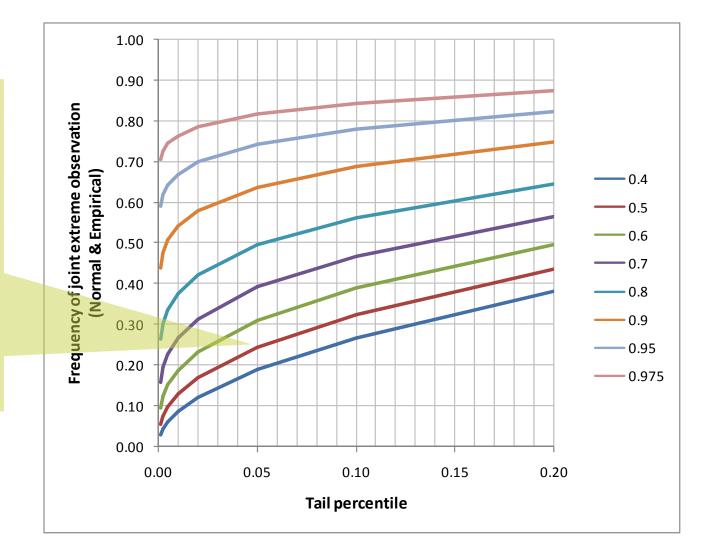

## Analysis of historic equity tails

Pooled DMS tail excess returns to end-2007

#### 2002 Swi 2001 Ita 1992 Jap 1990 Swi 2002 Net 1990 Fra 2002 Ire 1990 Aus In 1931, 10 markets of 2002 Fra 1987 Swi the 16 delivered excess 1992 Den 1984 Den 1990 Spa 1982 Aus returns of -25% or 1990 Bel 1981 Can worse. 1987 Ita 1974 Ita 1987 Fra 1974 Fra 1977 Ita 1974 Can In 1974, 9 markets .... 1976 Spa 1973 Jap 1974 US 1973 Aus 1974 Bel 1970 Ger In 2002, 6 markets .... 1974 Aus 1970 Aus 1966 Bel 1973 UK 1948 Spa 1964 Ita How do the 2008 price 1947 Bel 1952 Ire 1937 US 1952 Aus changes compare? 1932 Spa 1947 Ita 2002 Swe 1932 Net 1941 Net 1990 Swe 1931 Swi 1931 UK 1990 Ire 1931 Ger 1931 Net 1987 Ger 1931 Fra 1931 Ita 1977 Spa 1931 Can 1930 Aus 1974 Swi 1930 US 1921 Swe 1946 Jap 1930 Can 1920 Swi 1931 Swe 1920 Sou 1920 Net 1974 Ire 2002 Ger 1945 Ita 1990 Jap 1931 Bel 1914 Swe 1919 Swi 1907 US 1974 UK 1920 Jap 1931 US 1926 Ita 1908 Jap -75% or -70% to -65% to -60% to -55% to -50% to -45% to -40% to -35% to -30% to -25% -65% -60% -55% -50% -45% -40% -35% -30% worse