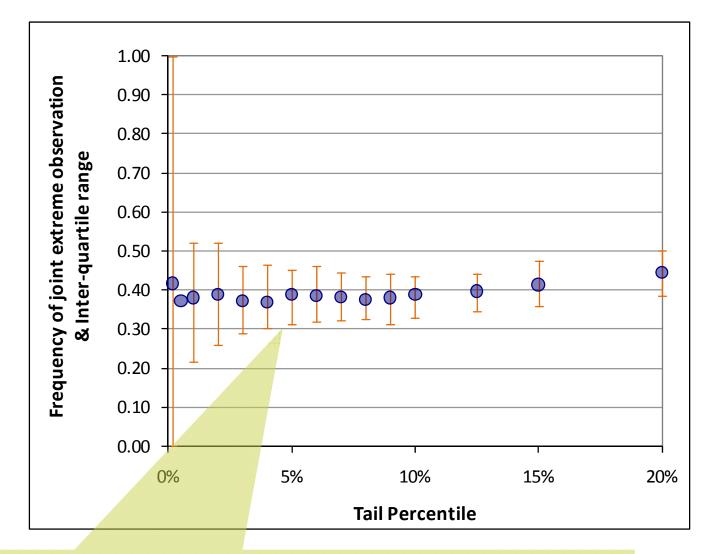

## Analysis of historic equity tails

Pooled DMS tail excess returns to end-2007

#### 2002 Swi 2001 Ita 1992 Jap 1990 Swi 2002 Net 1990 Fra 2002 Ire 1990 Aus In 1931, 10 markets of 2002 Fra 1987 Swi the 16 delivered excess 1992 Den 1984 Den 1990 Spa 1982 Aus returns of -25% or 1990 Bel 1981 Can worse. 1987 Ita 1974 Ita 1987 Fra 1974 Fra 1977 Ita 1974 Can In 1974, 9 markets .... 1976 Spa 1973 Jap 1974 US 1973 Aus 1974 Bel 1970 Ger In 2002, 6 markets .... 1974 Aus 1970 Aus 1966 Bel 1973 UK 1948 Spa 1964 Ita How do the 2008 price 1947 Bel 1952 Ire 1937 US 1952 Aus changes compare? 1932 Spa 1947 Ita 2002 Swe 1932 Net 1941 Net 1990 Swe 1931 Swi 1931 UK 1990 Ire 1931 Ger 1931 Net 1987 Ger 1931 Fra 1931 Ita 1977 Spa 1931 Can 1930 Aus 1974 Swi 1930 US 1921 Swe 1946 Jap 1930 Can 1920 Swi 1931 Swe 1920 Sou 1920 Net 1974 Ire 2002 Ger 1945 Ita 1990 Jap 1931 Bel 1914 Swe 1919 Swi 1907 US 1974 UK 1920 Jap 1931 US 1926 Ita 1908 Jap -75% or -70% to -65% to -60% to -55% to -50% to -45% to -40% to -35% to -30% to -25% -65% -60% -55% -50% -45% -40% -35% -30% worse